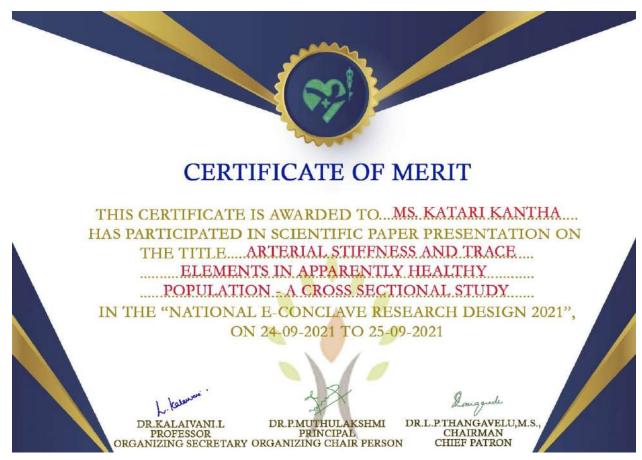

1. Mrs. Kantha Katari, Dept- Community Health Nursing. Won first place in paper presentation with certificate of merit in the National E- conclave research design 2021.

2. Mrs. Nathiya. K, Dept- Mental Health Nursing. Won second Prize Poster presentation with certificate of 4<sup>th</sup> international conference 1<sup>st</sup> webinar on clinical sequelae of Covid-19 survival womb to tomb-2021.