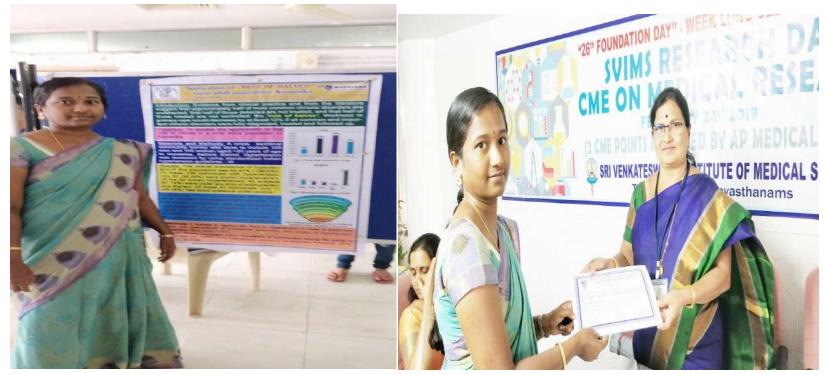

2. Mrs. Kantha K, Dept- Community Health Nursing poster presentation with certificate -2019

3. Mrs. Kantha. K Dept- Community Health Nursing podium presentation with certificate -2019

1. Dr.Rajeswari Dept-Mental health Nursing.Outcome of Accelerated Recovery Programme on Occupational stress among Nurses 7th National Nursing Conference on Recent Advances and Innovations in Health Care-Nursing Perspectives, SRM College of Nursing, Potheri. Kattankulathur, Chennai -2020