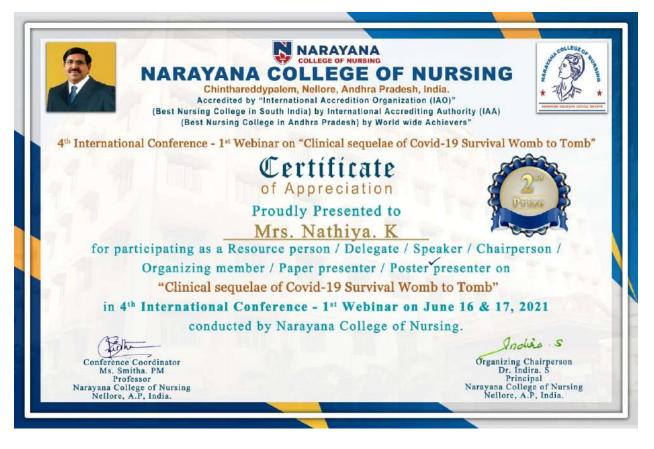

1. Mrs. Kantha Katari, Dept- Community Health Nursing. Won first place in paper presentation with certificate of merit in the National E- conclave research design 2021.

2. Mrs. Nathiya. K, Dept- Mental Health Nursing. Won second Prize Poster presentation with certificate of 4<sup>th</sup> international conference 1<sup>st</sup> webinar on clinical sequelae of Covid-19 survival womb to tomb-2021.