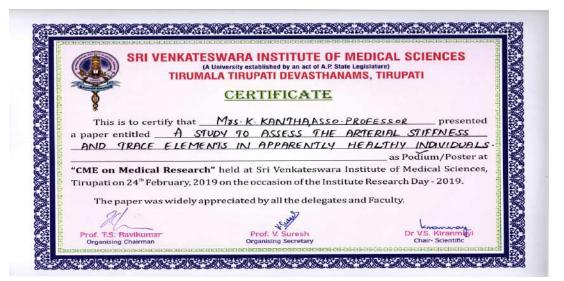

2. Mrs. Kantha K, Dept- Community Health Nursing poster presentation with certificate -2019

3. Mrs. Kantha. K Dept- Community Health Nursing podium presentation with certificate -2019

1. Dr.Rajeswari Dept-Mental health Nursing.Outcome of Accelerated Recovery Programme on Occupational stress among Nurses 7th National Nursing Conference on Recent Advances and Innovations in Health Care-Nursing Perspectives, SRM College of Nursing, Potheri. Kattankulathur, Chennai -2020