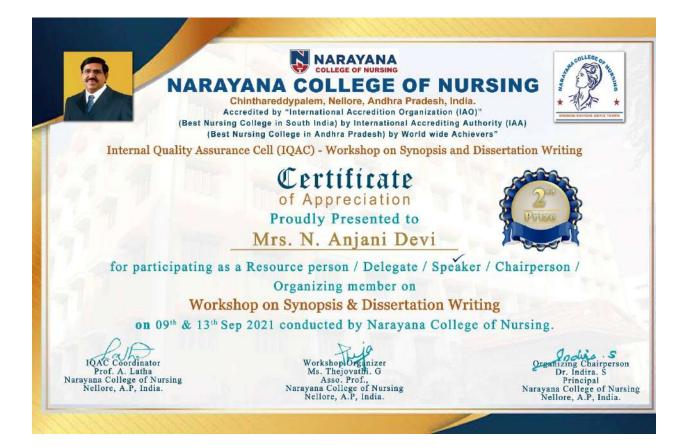

11. Mrs. Anjani Devi Dept-Mental Health Nursing. Won 2<sup>nd</sup> Prize oral presentation with certificate of Work shop on synopsis & Dissertation Writing -2021.

12. Mrs. N. Subhashini. N, Dept- Medical surgical Nursing. Won <sup>2nd</sup> Prize oral presentation with certificate of Work shop on synopsis & Dissertation Writing -2021.