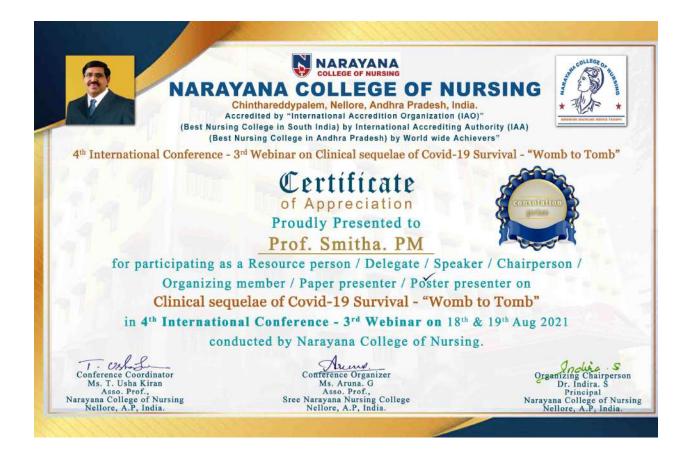

4. Mrs. Smitha PM, Dept- Mental Health Nursing. Won consolation prize Poster presentation with certificate of 4<sup>th</sup> international conference 3<sup>rd</sup> webinar on clinical sequelae of Covid-19 survival womb to tomb-2021.