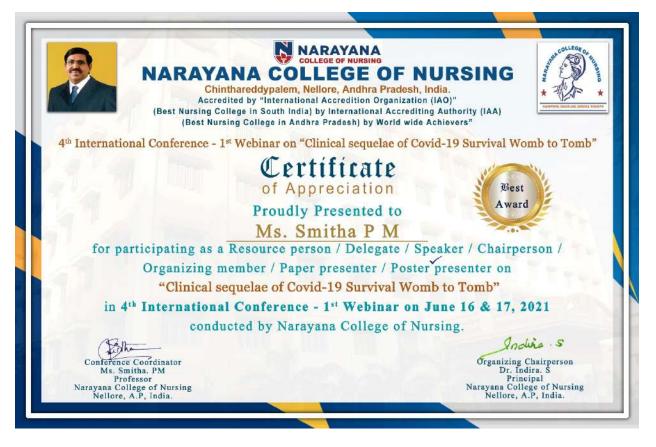

3. Mrs. Smitha PM, Dept- Mental Health Nursing. Won best award Poster presentation with certificate of 4<sup>th</sup> international conference 1<sup>st</sup> webinar on clinical sequelae of Covid-19 survival womb to tomb-2021.